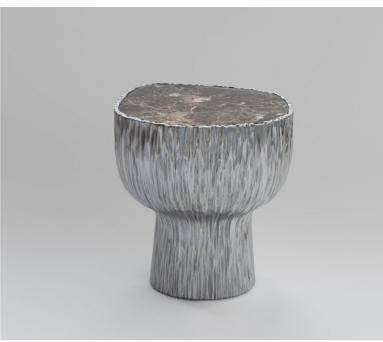

### GIAVA V1 LOW TABLE

CAST ALUMINIUM AND MARBLE

L/P/H (CM): 40/39.5/43 W/D/H (IN): 15.7/15.6/16.9

LEAD TIME 14 WEEKS LIMITED EDITION 15+3 AP SIGNED, SERIAL NUMBER AND CERTIFICATE OF AUTHENTICITY

IMAGES DOWNLOAD: https://www.simonefanciullacci.com/collection/EL/Giava.zip