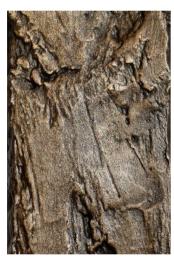

EDIZIONE LIMITATA

CAST BRONZE GREEN PATINA

CAST BRONZE RED PATINA

CAST BRONZE WHITE PATINA

CAST BRONZE GOLD LEAF

CAST ALUMINIUM BRUSHED

CAST ALUMINIUM POLISHED

#### BRONZE AND ALUMINIUM CASTING - AVAILABLE MATERIALS AND FINISHINGS

TEXTURE AND FINISHING OF METAL CASTINGS CAN BE HIGHLY CUSTOMIZED ON REQUEST. THE PATINA COLOUR CAN BE SELECTED FROM A WIDE RANGE OF TONES.

'CAST BRONZE GOLD LEAF' SI PRODUCED BY THE APPLICATION OF 24-CARAT GOLD LEAF. THIS FINISHING RESULTS IN A SIGNIFICANT PRICE INCREASE COMPARED TO OTHER METAL CASTINGS.

BOTH BRONZE AND ALUMINIUM CASTINGS ARE NATURALLY SUITABLE FOR OUTDOOR USE. IN THE CASE OF BRONZE CASTINGS OUTDOOR USE MAY RESULT IN THE FORMATION OF A DARKER PATINA ON THE MATERIAL'S SURFACE.