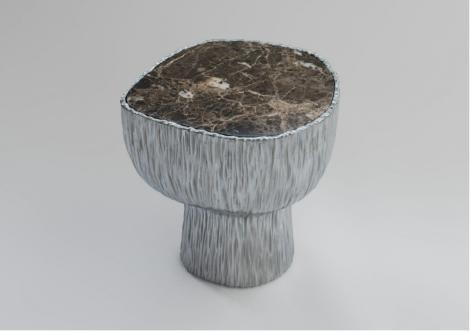

### GIAVA V1 LOW TABLE

CAST ALUMINIUM AND MARBLE

L/P/H (CM): 40/39.5/43 W/D/H (IN): 15.7/15.6/16.9

LEAD TIME 14 WEEKS LIMITED EDITION 15+3 AP SIGNED, SERIAL NUMBER AND CERTIFICATE OF AUTHENTICITY

IMAGES DOWNLOAD: https://www.simonefanciullacci.com/collection/EL/Giava.zip