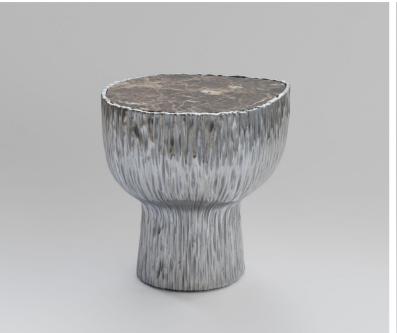

### GIAVA V1 LOW TABLE

CAST ALUMINIUM AND MARBLE

L/P/H (CM): 40/39.5/43 W/D/H (IN): 15.7/15.6/16.9

LEAD TIME 14 WEEKS LIMITED EDITION 15+3 AP SIGNED, SERIAL NUMBER AND CERTIFICATE OF AUTHENTICITY

IMAGES DOWNLOAD: https://www.simonefanciullacci.com/collection/EL/Giava.zip