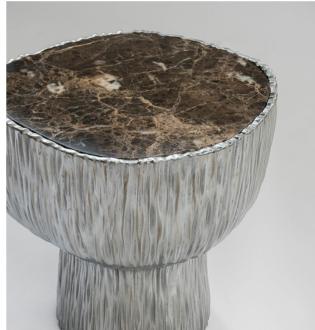

### GIAVA V1 LOW TABLE

CAST ALUMINIUM AND MARBLE

L/P/H (CM): 40/39.5/43 W/D/H (IN): 15.7/15.6/16.9

LEAD TIME 14 WEEKS LIMITED EDITION 15+3 AP SIGNED, SERIAL NUMBER AND CERTIFICATE OF AUTHENTICITY

IMAGES DOWNLOAD: https://www.simonefanciullacci.com/collection/EL/Giava.zip